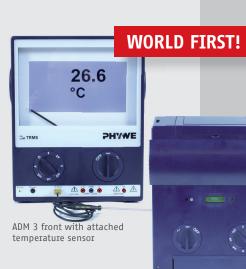

#### The PHYWE ADM 3 offers:

- Exact display of all measurands analog and digitally
- Fast switching between all displays
- Numerous scales for current and voltage
- NEW: Direct measurement of temperature and resistance
- NEW: Serves as wireless large-scale display for all Cobra4 sensors

### **Benefits:**

- NEW: High contrast, screen readable even from afar
- NEW: Digital display of all readings
- NEW: Display of current, voltage, resistance and temperature
- NEW: Direct temperature measurement for NiCr-Ni probes
- Measuring ranges 0...1/3/10/12/30/100/300 and -10...+10

#### Products

| PHYWE Demo multimeter ADM 3: current, voltage, resistance, temperature<br>76 measuring ranges, connection of external sensors, incl. charger                                                 |               |          |
|----------------------------------------------------------------------------------------------------------------------------------------------------------------------------------------------|---------------|----------|
| PHYWE Demo multimeter ADM 3: current, voltage, resistance, temperature                                                                                                                       |               | 13840-00 |
| PHYWE Demo multimeter ADM 3 light: current, voltage<br>33 measuring ranges, incl. charger                                                                                                    |               |          |
| PHYWE Demo multimeter ADM 3 light: current, voltage                                                                                                                                          | <b>间部状势</b> : | 13830-00 |
| Optional accessories                                                                                                                                                                         |               |          |
| <b>Digital demo set for using the ADM 3 as a large display</b><br>Suitable for all Cobra4 sensors! Wireless transmission via interface, transmitter and receiver:                            |               |          |
| Cobra4 Mobile-Link 2 incl. accessories                                                                                                                                                       |               |          |
| Cobra4 Display-Connect TX, transmitter for using the Cobra4 Mobile-Link                                                                                                                      |               |          |
| Cobra4 Display-Connect RX, receiver for using the Cobra4 Mobile-Link                                                                                                                         |               |          |
| Temperature sensor<br>Suitable for all NiCr-Ni probes, for example:                                                                                                                          |               |          |
| Immersion probe NiCr-Ni, steel, -50400 °C                                                                                                                                                    |               |          |
| DEMO advanced Physics Electricity/Electronics Building Block System, basic set Electricity<br>Perfect for all demonstration experiments and equipment sets, e.g. from the field of electrics |               |          |
| DEMO advanced Physics Electricity/Electronics Building Block System, basic set Electricity                                                                                                   |               |          |
|                                                                                                                                                                                              |               |          |
|                                                                                                                                                                                              |               |          |