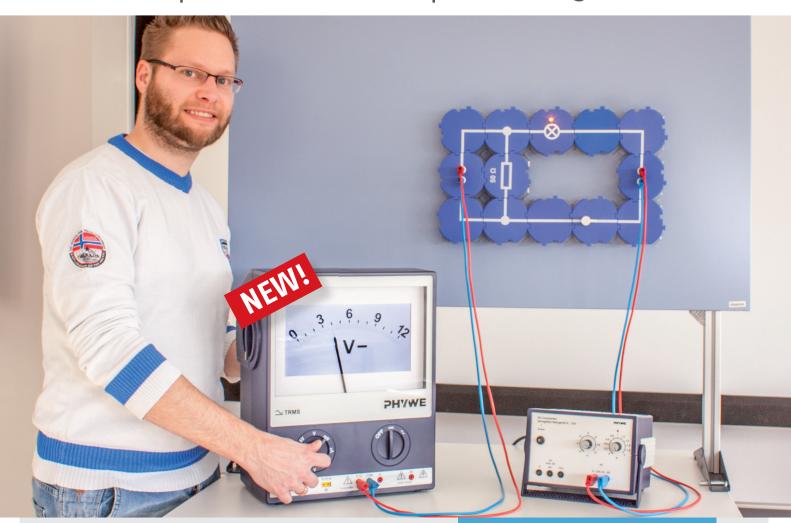

### All measurements clearly visible with the new PHYWE ADM 3 -

Modern, precise, flexible with proven design

## The universal demo measuring device for natural science education.

The PHYWE ADM 3 is:

- NEW: Analog and digital multimeter in 1 device
- Perfect for all requirements of demonstration experiments
- Readable in any environment
- Versatile to use in all natural sciences also in chemistry!

#### The PHYWE ADM 3 offers:

- Exact display of all measurands analog and digitally
- Fast switching between all displays
- Numerous scales for current and voltage
- NEW: Direct measurement of temperature and resistance
- NEW: Serves as wireless large-scale display for all Cobra4 sensors

### **Benefits:**

- NEW: High contrast, screen readable even from afar
- NEW: Digital display of all readings
- NEW: Display of current, voltage, resistance and temperature
- NEW: Direct temperature measurement for NiCr-Ni probes
- Measuring ranges 0...1/3/10/12/30/100/300 and -10...+10