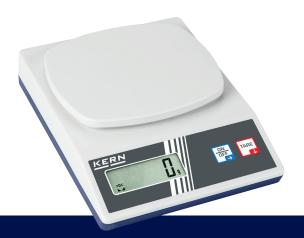

## PERFECT SCHOOL BALANCES FOR EXPERIMENTAL TEACHING – EASY TO USE, SPACE-SAVING, STACKABLE

- Simple and convenient 2-key operation, making them ideal for use in schools and universities
- + Tare function
- + Bargraph function, illustrates the max. weighing range
- + Particularly flat design
- + Secure and non-slip positioning with rubber feet
- + Stackable for space-saving storage
- + Practical battery operation using standard batteries ensures a high level of flexibility and freedom from mains adapters, sockets, chargers, etc.