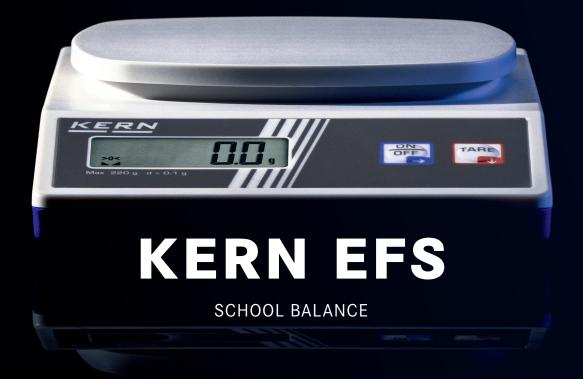

## KERN EFS SCHOOL BALANCE

The space miracle – school balances with improved stacking construction, independent of location thanks to battery option and are therefore the ideal choice for school or teaching purposes.

## PERFECT SCHOOL BALANCES FOR EXPERIMENTAL TEACHING – EASY TO USE, SPACE-SAVING, STACKABLE

- Simple and convenient 2-key operation, making them ideal for use in schools and universities
- + Tare function
- + Bargraph function, illustrates the max. weighing range
- + Particularly flat design
- + Secure and non-slip positioning with rubber feet
- + Stackable for space-saving storage
- + Practical battery operation using standard batteries ensures a high level of flexibility and freedom from mains adapters, sockets, chargers, etc.