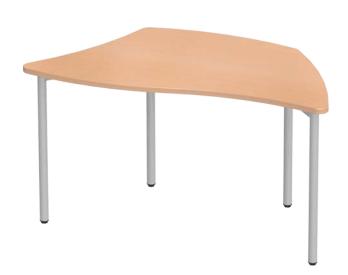

# Table system metal welded | Group tables

Sturdy, 25 mm thick table top with seamless laser edge made of polypropylene

The tables in a waved form are particularly suitable for the all-day school.

# 60 ° trapezoidal table "S-shape": 140 x 70 x 70 cm

Perfect for flexible use. Through its "S"- shape one can put together the perfect table. The seam-less lasered edge makes the table particularly robust.

The robust frame made of micro alloy steel can either be chrome plated or powder coated and scratch resistant. It is available in the frame sizes 3-7, and 72 cm or 75 cm in height.

| Technical data |           |           |           |           |               |               |           |
|----------------|-----------|-----------|-----------|-----------|---------------|---------------|-----------|
| Size           | 3         | 4         | 5         | 6         | 7             | 72 cm         | 75 cm     |
| H/W/D (cm)     | 58•140•70 | 64•140•70 | 70•140•70 | 76•140•70 | 82 • 140 • 70 | 72 • 140 • 70 | 75•140•70 |
| Weight (kg)    | 24,0      | 24,5      | 25,0      | 26,0      | 26,5          | 25,5          | 26,0      |