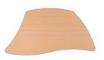

# Table system metal welded | Group tables

Sturdy, 25 mm thick table top with seamless laser edge made of polypropylene

The tables in a waved form are particularly suitable for the all-day school.

Floor protectors with levelling

Trapezoidal table top waveform

Frame sizes for all ages

# 60 ° trapezoidal table "S-shape": 140 x 70 x 70 cm

Perfect for flexible use. Through its "S"- shape one can put together the perfect table. The seam-less lasered edge makes the table particularly robust.